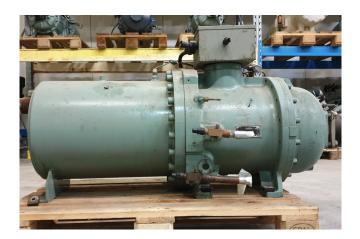

#### **Used Kobe Steel KS13MDH**

Used Kobe Steel KS13MDH screw compressor with sight glass. The compressor has a displacement of 347,0 m<sup>3</sup>/h.

\*Why choose for HOSBV? Were not only the largest used refrigeration specialist in Europe, but also, we deliver all equipment including an extensive test, warranty and industrial cleaning. \*Optional we can also perform a new paint job and arrange the logistics.