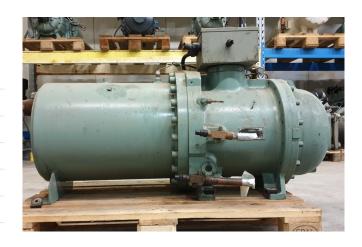

#### **Used Kobe Steel KS13MDH**

Used Kobe Steel KS13MDH screw compressor with sight glass. The compressor has a displacement of 347,0 m<sup>3</sup>/h.

\*Why choose for HOSBV? Were not only the largest used refrigeration specialist in Europe, but also, we deliver all equipment including an extensive test, warranty and industrial cleaning. \*Optional we can also perform a new paint job and arrange the logistics.