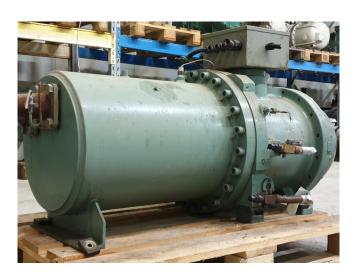

# **Kobe Steel KS13MDH**

## **Specifications**

| Brand         | Kobe Steel      |
|---------------|-----------------|
| Туре          | KS13MDH         |
| Refrigerant   | Freon           |
| Sight Glass   | /               |
| m3 / h        | 347,0           |
| Weight in kg. | 750             |
| Sizes         | 2000x650x750 mm |
|               | (LxWxH)         |
| Stock         | 1               |

#### **Used Kobe Steel KS13MDH**

Used Kobe Steel KS13MDH screw compressor with sight glass. The compressor has a displacement of 347,0 m<sup>3</sup>/h.

\*Why choose for HOSBV? Were not only the largest used refrigeration specialist in Europe, but also, we deliver all equipment including an extensive test, warranty and industrial cleaning. \*Optional we can also perform a new paint job and arrange the logistics.