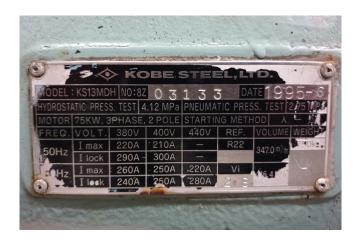

## **Specifications**

| Brand         | Kobe Steel      |
|---------------|-----------------|
| Туре          | KS13MDH         |
| Refrigerant   | Freon           |
| Sight Glass   | /               |
| m3 / h        | 347,0           |
| Weight in kg. | 750             |
| Sizes         | 2000x650x750 mm |
|               | (LxWxH)         |
| Stock         | 1               |

#### **Used Kobe Steel KS13MDH**

Used Kobe Steel KS13MDH screw compressor with sight glass. The compressor has a displacement of 347,0 m<sup>3</sup>/h.

\*Why choose for HOSBV? Were not only the largest used refrigeration specialist in Europe, but also, we deliver all equipment including an extensive test, warranty and industrial cleaning. \*Optional we can also perform a new paint job and arrange the logistics.