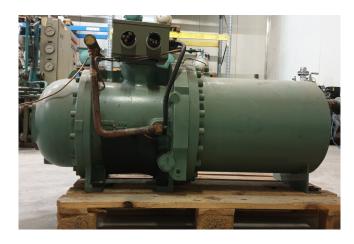

#### **Used Kobe Steel KS13MDH**

Used Kobe Steel KS13MDH screw compressor with sight glass. The compressor has a displacement of 347,0 m<sup>3</sup>/h.

\*Why choose for HOSBV? Were not only the largest used refrigeration specialist in Europe, but also, we deliver all equipment including an extensive test, warranty and industrial cleaning. \*Optional we can also perform a new paint job and arrange the logistics.