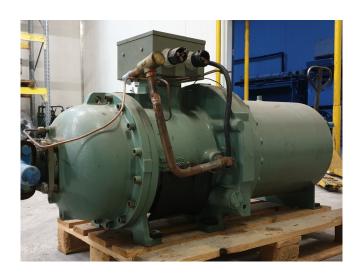

# **Kobe Steel KS13MDH**

## **Specifications**

| Brand         | Kobe Steel      |
|---------------|-----------------|
| Туре          | KS13MDH         |
| Refrigerant   | Freon           |
| Sight Glass   | /               |
| m3 / h        | 347,0           |
| Weight in kg. | 750             |
| Sizes         | 2000x650x750 mm |
|               | (LxWxH)         |
| Stock         | 1               |

#### **Used Kobe Steel KS13MDH**

Used Kobe Steel KS13MDH screw compressor with sight glass. The compressor has a displacement of 347,0 m<sup>3</sup>/h.

\*Why choose for HOSBV? Were not only the largest used refrigeration specialist in Europe, but also, we deliver all equipment including an extensive test, warranty and industrial cleaning. \*Optional we can also perform a new paint job and arrange the logistics.